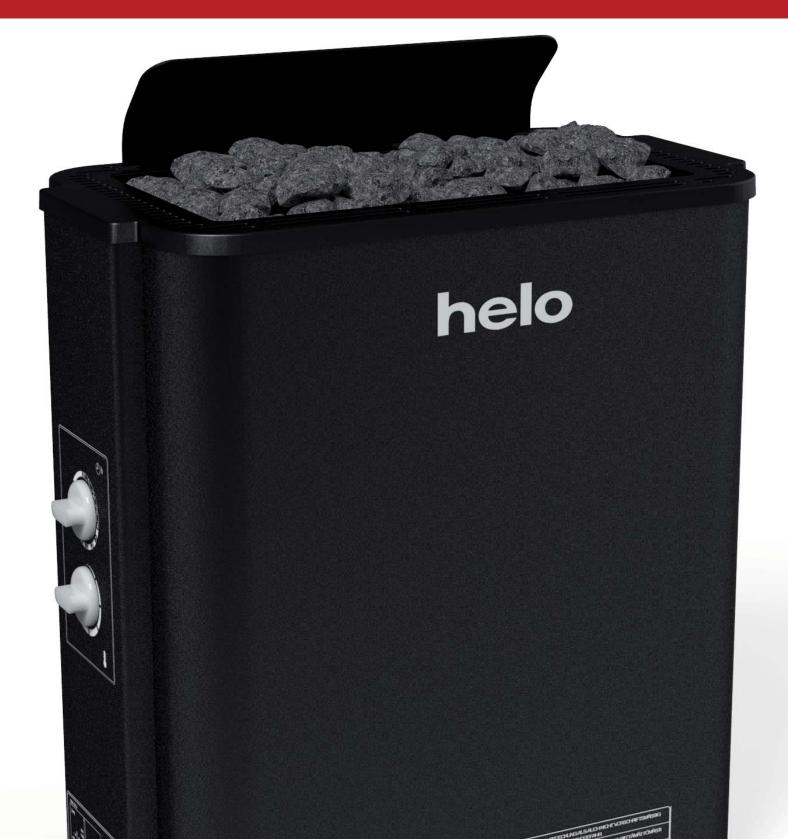

## A BRAND NEW SAUNA TREAT, FINE-TUNED FOR YOU

The new Helo Havanna is an innovative heater designed for residential and apartment saunas. The Havanna heater range is suitable for sauna rooms measuring 3-13 m<sup>3</sup>. One of its unique features is the three-level rock grate, adjustable to fit 20, 28 or 35 kg of sauna stones. A smaller quantity of rocks heats rapidly and produces nice crisp steam; a larger mass will caress you with soft, well-rounded steam. With Havanna you don't merely acquire a stove, you get a steam treat tailored to your fancy.

Havanna has a built-in thermostat and a timer with 8 hours pre-heating time and 0-4 hours of running time. Both controls are clear, easy to use and easily accessible high up on the side panel. When installing, you can position the controls either on the right or left side without dismantling the heater.

Last but not least, Havanna is an eye-catcher. The stylish jet-black design, the carefully rounded corners and the steam wing on top add finesse and charm to its looks.

| MODEL               | POWER<br>(kW) | SAUNA<br>SIZE (m³) | MINIMUM DISTANCES (mm)<br>side / front / ceiling / floor |
|---------------------|---------------|--------------------|----------------------------------------------------------|
| HELO HAVANNA 45 STS | 4.5           | 3.0 - 6.0          | 40 / 80 / 1100 / 120                                     |
| HELO HAVANNA 60 STS | 6.0           | 5.0 - 9.0          | 45 / 100 / 1100 / 120                                    |
| HELO HAVANNA 80 STS | 8.0           | 8.0 - 12.0         | 75 / 130 / 1100 / 150                                    |
| HELO HAVANNA 90 STS | 9.0           | 9.0 - 13.0         | 80 / 150 / 1100 / 150                                    |
|                     |               |                    |                                                          |
| HELO HAVANNA 80 STS | 8.0           | 8.0 - 12.0         | 75 / 130 / 1100 / 150                                    |

 WIDTH (mm)
 HEIGHT (mm)
 DEPTH (mm)

 475
 580
 300

Three-level stone compartment, adjustable for 20, 28 or 35 kg of sauna stones Available options: Floor stand for floor mounting, dust collector

For more information, contact your nearest Helo dealer: www.helosauna.com