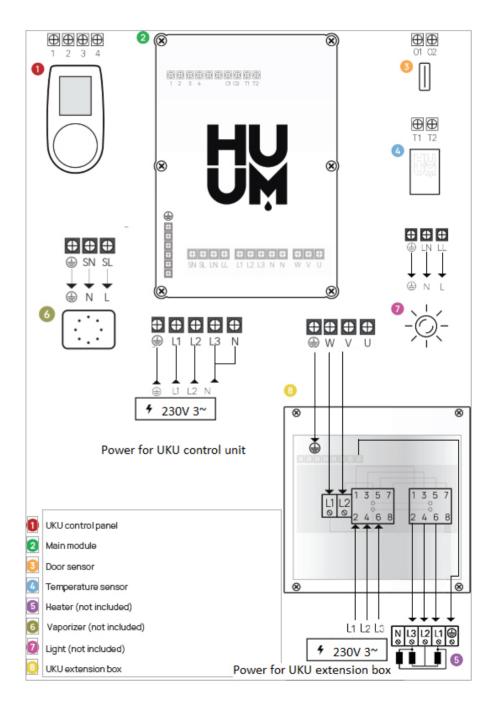

## **WIRING INSTRUCTIONS**

Sauna controller UKU extension box

Vinkli 2, Tartu 51014, Estonia +372 5666 7699 info@huum.eu

huum.eu
#huumsauna

## **EXTENSION BOX 63** for HIVE Heaters

240V, 2x63A, 60Hz

Used with all controller models UKU Wi-Fi, UKU GSM and UKU Local. This installation drawing replaces the installation drawing in UKU manual.

The following scheme is used to connect the heater over 9 kW (Hive 12, 15 and 18 kW). Fix the unit to the wall with 4 screws.

## Placement

The extension box has to be located outside the steam room, near UKU main module.

Find the latest updates on our webpage www.huum.eu